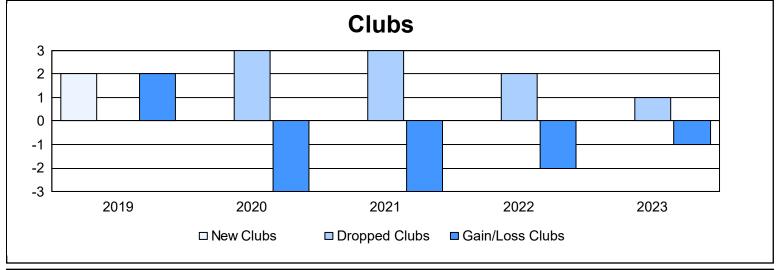

District LD 3 As of June 2023 Cumulative

| Year      | New<br>Clubs | Dropped<br>Clubs | Gain/<br>Loss<br>Clubs | New<br>Members | Charter<br>Members | Reinstate<br>Members | Transfer<br>Members | Total<br>Member<br>Added | Total<br>Members<br>Dropped | Gain/<br>Loss<br>Members |
|-----------|--------------|------------------|------------------------|----------------|--------------------|----------------------|---------------------|--------------------------|-----------------------------|--------------------------|
| 2018-2019 | 2            | 0                | 2                      | 192            | 46                 | 15                   | 3                   | 256                      | 172                         | 84                       |
| 2019-2020 | 0            | 3                | -3                     | 145            | 0                  | 3                    | 9                   | 157                      | 261                         | -104                     |
| 2020-2021 | 0            | 3                | -3                     | 97             | 1                  | 12                   | 2                   | 112                      | 227                         | -115                     |
| 2021-2022 | 0            | 2                | -2                     | 131            | 0                  | 10                   | 7                   | 148                      | 220                         | -72                      |
| 2022-2023 | 0            | 1                | -1                     | 95             | 1                  | 11                   | 4                   | 111                      | 195                         | -84                      |
| Average   | 0            | 2                | -1                     | 132            | 10                 | 10                   | 5                   | 157                      | 215                         | -58                      |